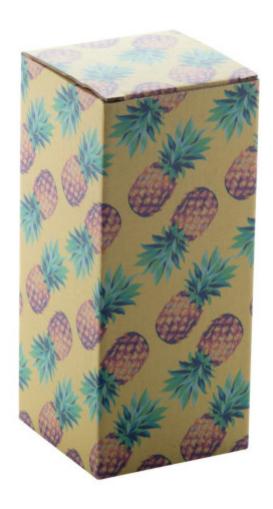

# **CREABOX EF-155 CUSTOM BOX**

### **Basic informations**

Material 1: Cardboard

Material 1 weight: 450 g/m2

Size: 70×70×158 mm

Box type: Lock bottom tuck top box

Color: White

## Specification

Custom made, full colour printed corrugated cardboard box. MOQ: 50 pcs. If the custom box is purchased without the matching product, it will be delivered flat-packed (requiring assembly). Available for the following item(s): AP741815.